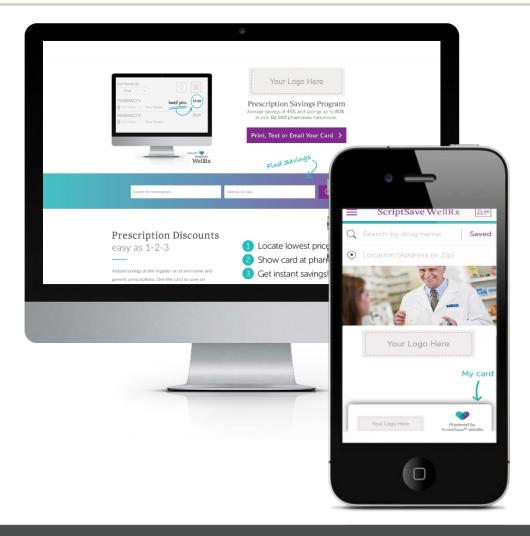

#### Sign Up

Get your FREE drug discount card via email, text, or download to print.

#### Search

Locate the lowest prices for your family's prescriptions, even your pets!

Show your discount card or use the app at the participating pharmacy of your choice.

Enjoy instant savings on your brand-name or generic prescriptions.

### ScriptSave WellRx: Locate the lowest price

- Price medications. Find average savings of 45% up to 80%
- Drug information available in English and Spanish
- Sort by lowest price or location
- List view or map view of pharmacy listings
- List view includes address, phone number, and hours of operation (if available)
- Ability to filter by Generic or Brand, form, strength, or quantity
- Ability to add they medication to the Medicine Chest (registered and logged in users only)

## ScriptSave WellRx: Easy Access to Savings Card

- Website, iOS and Android Apps
- Text, email, print or download a savings card.