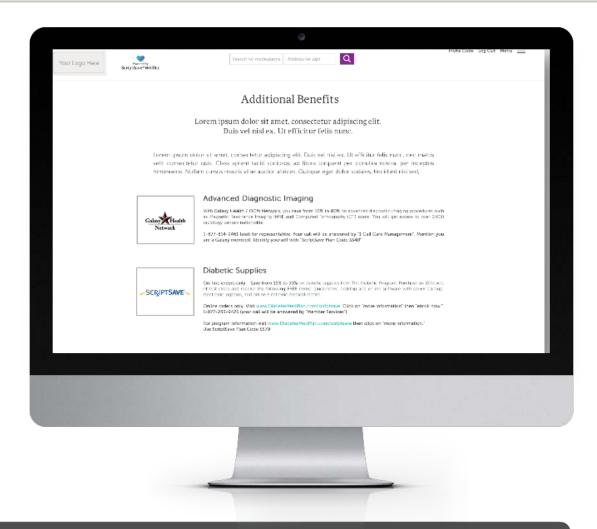

ew or map view of pharmacy listings
- List view includes address, phone number, and hours of operation (if available)
- Ability to filter by Generic or Brand, form, strength, or quantity
- Ability to add they medication to the Medicine Chest (registered and logged in users only)





## ScriptSave WellRx: Easy Access to Savings Card



- Website, iOS and Android Apps
- Text, email, print or download a savings card.





### ScriptSave WellRx: Ask a Pharmacist



#### Features:

 Ask a Pharmacist. Have questions about your medication? Experts are a phone call away.





## ScriptSave WellRx: Drug Information & Images



#### Features:

 Drug images and information available in English and Spanish





## ScriptSave WellRx: Co-Branded Program







## ScriptSave WellRx: Additional Savings







### **New Feature: My Medicine Chest**



- Keep a list of your medications on hand
- Add, archive and delete medications
- View drug information in English and Spanish
- Manage medication details





### **New Feature: My Medicine Chest – Add to Chest**





- Auto Import medications directly from your pharmacy
- Add medications from the WellRx search results screen
- Manually enter your medications







## **Questions?**