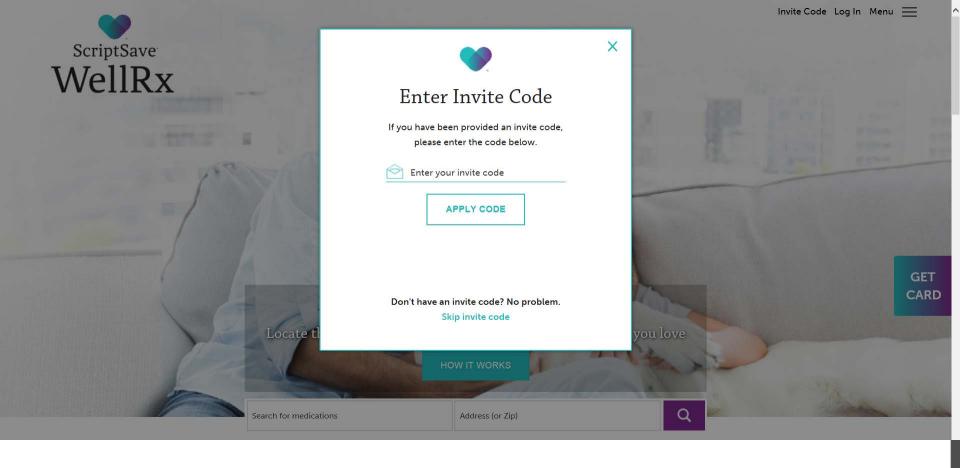

A visitor to the website or app is prompted to enter their invite code. This is supplied by ScriptSave WellRx partners to their customers, and ties the customer information back to the partner.