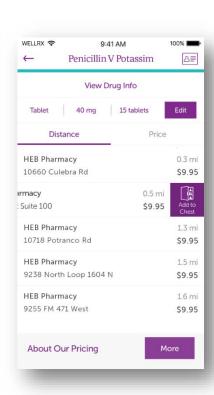

### ScriptSave WellRx: Locate the lowest price

- Price medications. Find average savings of 45% up to 80%
- Drug information available in English and Spanish
- Sort by lowest price or location
- List view or map view of pharmacy listings
- List view includes address, phone number, and hours of operation (if available)
- Ability to filter by Generic or Brand, form, strength, or quantity
- Ability to add they medication to the Medicine Chest (registered and logged in users only)

### **New Feature: My Medicine Chest – Add to Chest**

- Auto Import medications directly from your pharmacy
- Add medications from the WellRx search results screen
- Manually enter your medications