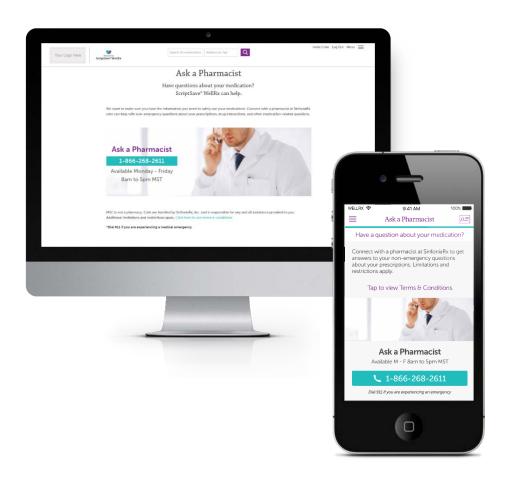

### ScriptSave WellRx: Ask a Pharmacist

#### Features:

 Ask a Pharmacist. Have questions about your medication? Experts are a phone call away.