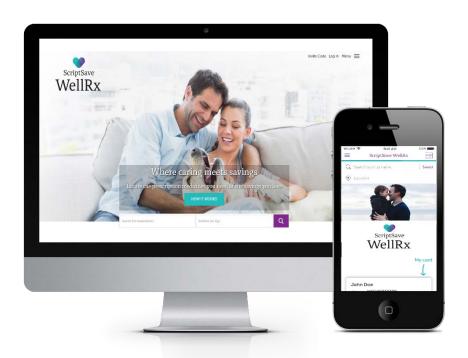

### ScriptSave WellRx: Multi-Platform Overview

- Website, iOS App (Apple Store) and Android Apps (Google Play)
- Price medications. Find average savings of 45% up to 80%
- Text, email, print or download a savings card
- Ask a Pharmacist. Have questions about your medication? Experts are a phone call away
- Drug images and information in both English and Spanish
- Medicine Chest (registered and logged in users only). Manual or auto-import of medications, view medication videos
- Co-branded program

#### Sign Up

Get your FREE drug discount card via email, text, or download to print.

#### Search

Locate the lowest prices for your family's prescriptions, even your pets!

Show your discount card or use the app at the participating pharmacy of your choice.

Enjoy instant savings on your brand-name or generic prescriptions.