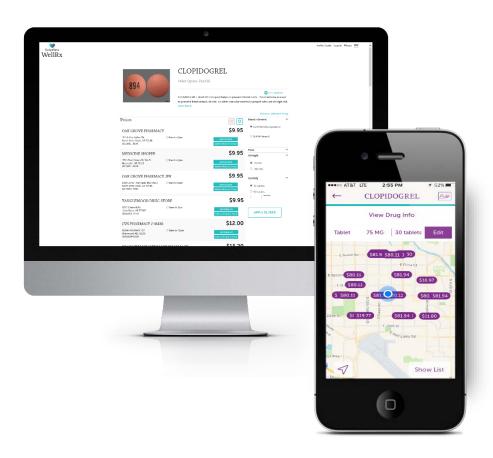

### ScriptSave WellRx: Locate the lowest price

- Price medications. Find average savings of 45% up to 80%
- Drug information available in English and Spanish
- Sort by lowest price or location
- List view or map view of pharmacy listings
- List view includes address, phone number, and hours of operation (if available)
- Ability to filter by Generic or Brand, form, strength, or quantity
- Ability to add they medication to the Medicine Chest (registered and logged in users only)