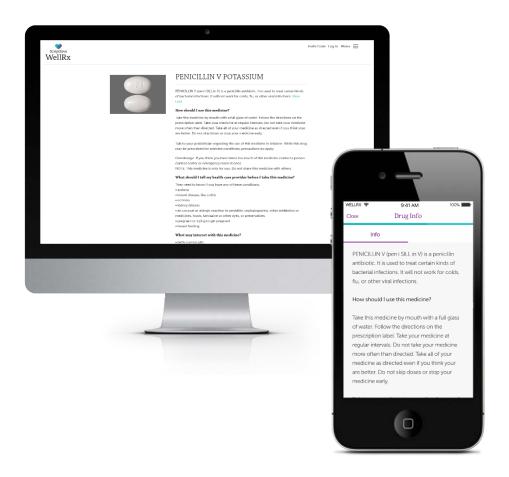

## ScriptSave WellRx: Drug Information & Images

#### Features:

 Drug images and information available in English and Spanish