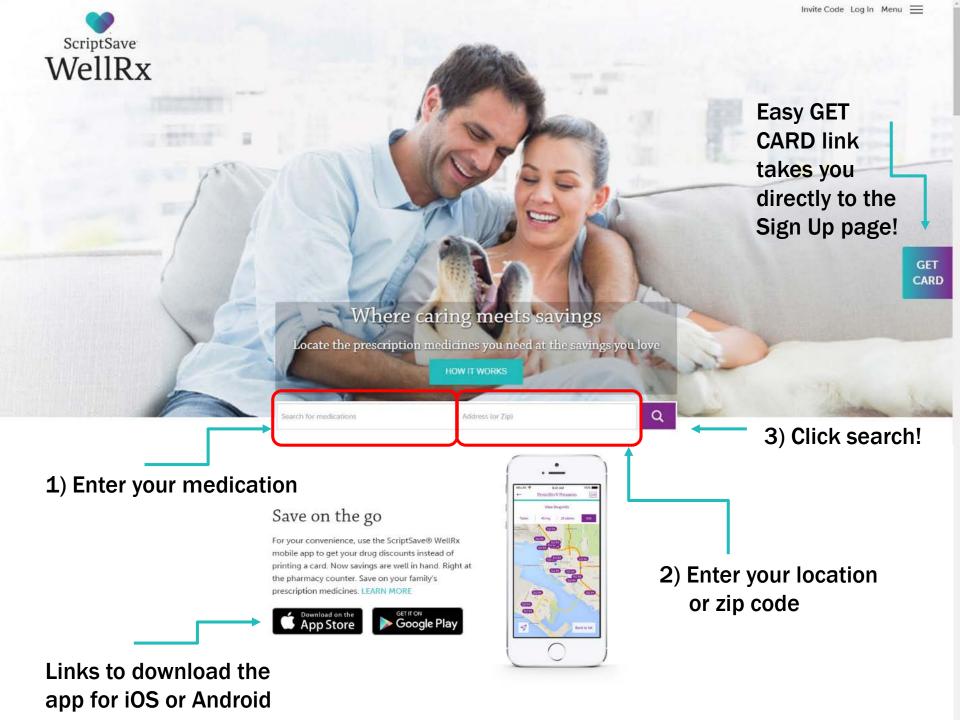

#### Sign Up

Get your FREE drug discount card via email, text, or download to print.

#### Search

Locate the lowest prices for your family's prescriptions, even your pets!

Show your discount card or use the app at the participating pharmacy of your choice.

Enjoy instant savings on your brand-name or generic prescriptions.

## ScriptSave WellRx: Easy Access to Savings Card

- Website, iOS and Android Apps
- Text, email, print or download a savings card.