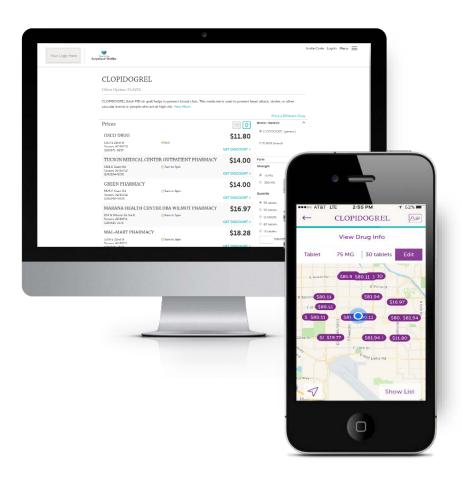

### ScriptSave WellRx: Locate the lowest price

- Price medications. Find average savings of 45% up to 80%
- Drug information available in English and Spanish
- Sort by lowest price or location
- List view or map view of pharmacy listings
- List view includes address, phone number, and hours of operation (if available)
- Ability to filter by Generic or Brand, form, strength, or quantity
- Ability to add they medication to the Medicine Chest (registered and logged in users only)

#### Search

Locate the lowest prices for your family's prescriptions, even your pets!

Show your discount card or use the app at the participating pharmacy of your choice.

Enjoy instant savings on your brand-name or generic prescriptions.