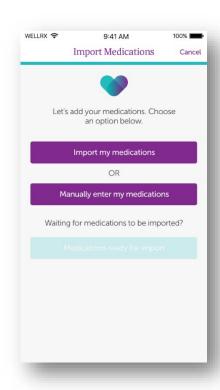

### **New Feature: My Medicine Chest**

- Keep a list of your medications on hand
- Add, archive and delete medications
- View drug information in English and Spanish
- Manage medication details

### **New Feature: My Medicine Chest – Add to Chest**

- Auto Import medications directly from your pharmacy
- Add medications from the WellRx search results screen
- Manually enter your medications