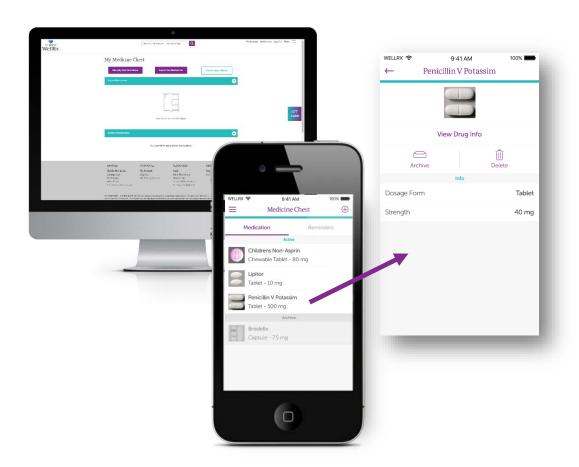

### **New Feature: My Medicine Chest**

- Keep a list of your medications on hand
- Add, archive and delete medications
- View drug information in English and Spanish
- Manage medication details

### **New Feature: My Medicine Chest – Add to Chest**

- Auto Import medications directly from your pharmacy
- Add medications from the WellRx search results screen
- Manually enter your medications