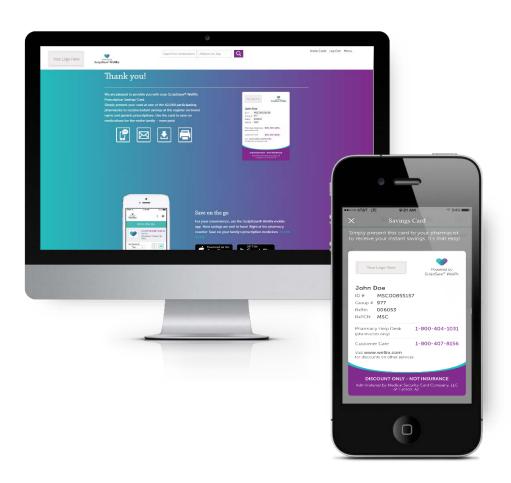

## ScriptSave WellRx: Easy Access to Savings Card

- Website, iOS and Android Apps
- Text, email, print or download a savings card.

#### Sign Up

Get your FREE drug discount card via email, text, or download to print.

#### Search

Locate the lowest prices for your family's prescriptions, even your pets!

Show your discount card or use the app at the participating pharmacy of your choice.

Enjoy instant savings on your brand-name or generic prescriptions.